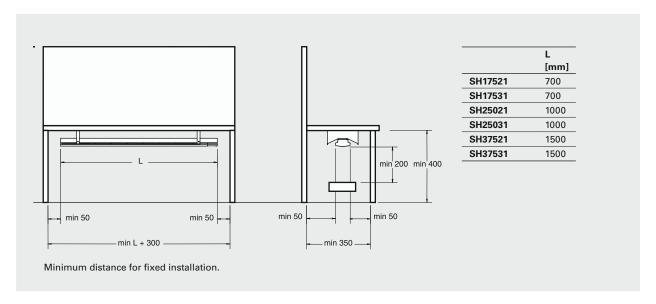

#### **Dimensions**

## Mounting

Bench heater SH is installed horizontally underneath benches. For minimum dimensions with permanent installation, see the diagram above.

**Technical specifications** ■ Bench heater SH ₹

| Туре    | Output<br>[W] | Voltage<br>[V] | Amperage<br>[A] | LxH*xW<br>[mm] | Weight<br>[kg] |  |
|---------|---------------|----------------|-----------------|----------------|----------------|--|
| SH17521 | 175           | 230V~          | 0,8             | 700x110x200    | 1,4            |  |
| SH17531 | 175           | 400V~          | 0,4             | 700x110x200    | 1,4            |  |
| SH25021 | 250           | 230V~          | 1,1             | 1000x110x200   | 1,9            |  |
| SH25031 | 250           | 400V~          | 0,6             | 1000x110x200   | 1,9            |  |
| SH37521 | 375           | 230V~          | 1,6             | 1500x110x200   | 2,9            |  |
| SH37531 | 375           | 400V~          | 0,9             | 1500x110x200   | 2,9            |  |