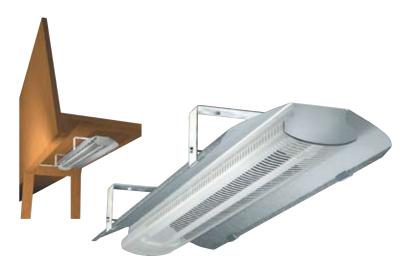

#### **Application**

Bench heater SH is designed for use with church pews, waiting room benches and the like. The bench heater is installed under the seat and distributes heat in the occupied zone through convection and radiant heat.

# Design

Bench SH has a discreet design especially adapted to fit under benches and seats.